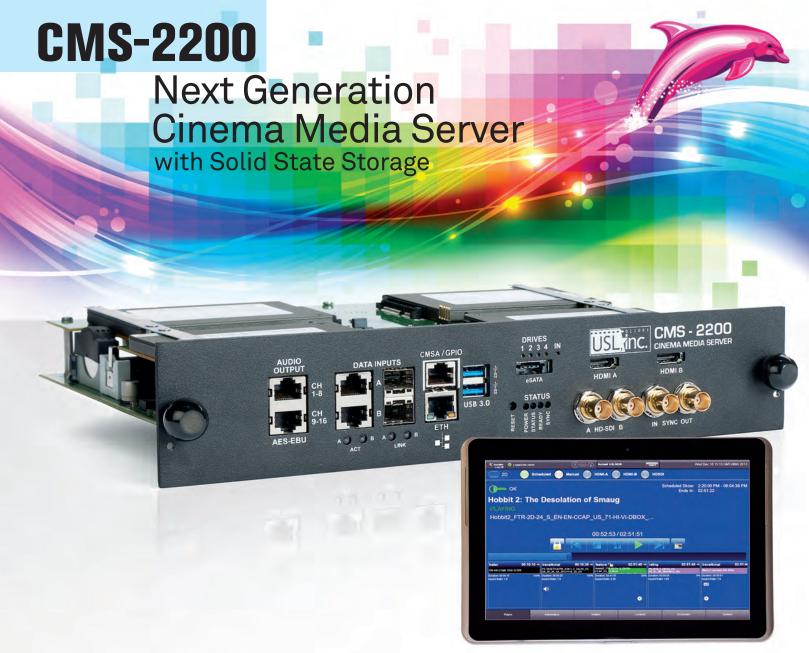

The innovative Cinema Media Server for the digital cinema industry supports the JPEG-2000 decoding of 4K and high frame rate 2K images with advanced solid state storage. Two USB 3.0 ports enable accelerated ingest of content and enable live streaming. The system is HDMI 2D & 3D compliant.

## Next Generation Cinema Media Server

## OOOO SPECIFICATIONS

- 2TB, or 3TB solid state storage available ingest with two USB 3.0 or eSATA
- JPEG-2000 decoding up to 500 Mb/s2K 2D 24fps to 60fps2K 3D 24fps to 60fps4K 2D 24fps to 30fps
- AES-128 decryption/HMAC-SHA1
- O MPEG-2 decoding up to 120 Mb/s
- Two HD-SDI inputs and two HDMI inputs
- Dual 1 Gb copper and fiber data ports for live content streaming

- Ethernet control port (RJ45)
- Built in automation with optional CMSA expansion unit
- O Sixteen channel digital audio
- Sync input and output for large screen presentations
- Civolution image and audio forensic marking
- O FIPS, DCI, and CE & FCC compliant

## SMS Screen Management System

- Includes cross platform SMS software for Android, iOS, Mac and Windows.
- Intuitive touch screen interface, ideal for portable devices.
- Installable on servers, tablets, desktops or laptop.
- Simple integrated automation interface with predefined and user defined actions.
- User access control with administrative supervision settings.
- Supports multiple auditoriums, may be used as a management workstation.