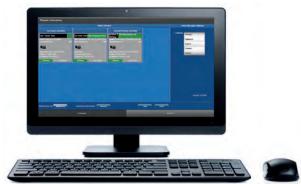

## SMS Screen Management System

- Includes cross platform SMS software for Android, iOS, Mac and Windows.
- Intuitive touch screen interface, ideal for portable devices.
- Installable on servers, tablets, desktops or laptop.
- Simple integrated automation interface with predefined and user defined actions.
- User access control with administrative supervision settings.
- Supports multiple auditoriums, may be used as a management workstation.