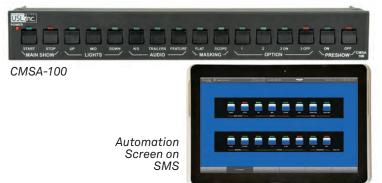

## **CMSA Automation**

- CMSA automation with 10 Isolated solid state relays momentary outputs (160mA@48V, AC/DC).
- CMSA automation with 2 Relay outputs (10A, 230 VAC). Momentary or latching.
- 2 Inputs start/stop, fire alarm, etc.
- · LED verification of all actions.
- Local push button control/override.
- RJ-45 interface to CMS-2200.
- Rack or Wall mount with optional remote panel.
- Automation control also available via SMS screen.