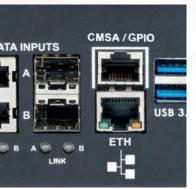

## OOOO SPECIFICATIONS

- 2TB, or 3TB solid state storage available ingest with two USB 3.0 or eSATA
- JPEG-2000 decoding up to 500 Mb/s2K 2D 24fps to 60fps2K 3D 24fps to 60fps4K 2D 24fps to 30fps
- AES-128 decryption/HMAC-SHA1
- O MPEG-2 decoding up to 120 Mb/s
- Two HD-SDI inputs and two HDMI inputs
- Dual 1 Gb copper and fiber data ports for live content streaming

- Ethernet control port (RJ45)
- Built in automation with optional CMSA expansion unit
- O Sixteen channel digital audio
- Sync input and output for large screen presentations
- Civolution image and audio forensic marking
- O FIPS, DCI, and CE & FCC compliant