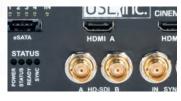

## OOOO SPECIFICATIONS

- 2TB, or 3TB solid state storage available ingest with two USB 3.0 or eSATA
- JPEG-2000 decoding up to 500 Mb/s2K 2D 24fps to 60fps2K 3D 24fps to 60fps4K 2D 24fps to 30fps
- AES-128 decryption/HMAC-SHA1
- O MPEG-2 decoding up to 120 Mb/s
- Two HD-SDI inputs and two HDMI inputs
- Dual 1 Gb copper and fiber data ports for live content streaming

- Ethernet control port (RJ45)
- Built in automation with optional CMSA expansion unit
- O Sixteen channel digital audio
- Sync input and output for large screen presentations
- Civolution image and audio forensic marking
- O FIPS, DCI, and CE & FCC compliant